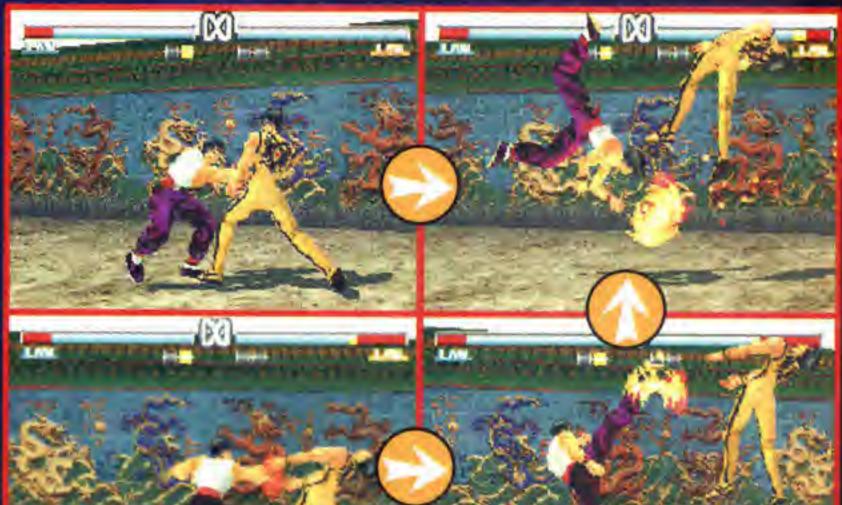

butt are great as you don't move away as you input the command.



# UPPERCUT

Counter with an uppercut (down towards+RP), then dish out more damage with a juggle/float combo. With some characters, a normal hit uppercut isn't a juggler but after a counter hit the opportunity is all yours. Never waste it.

There are more counter moves which are better, however these are character specific. Experiment to find which one is best for your character.

# THE ADVANTAGES OF USING REAL COMBOS

10-Hit strings look great but they all have guard points (an opportunity where your opponent can block or counter). This is where juggles and floats have

their advantages – once they've started, your opponent will definitely suffer. For example, let's take Law's 10-Hit string No.2, and one of his juggles.









# ON FLOORED OPPONENTS AND BEING FLOORED

What to do if you've caught someone with a great juggle, and wish to add a few extra hits when your opponent is floored. Or if you're on the wrong end of this situation, and you need to get up safely. There are a few tactics that are shared by all, and some that are character specific.



## TACKLE/STOMP: OFFENSIVE

After you've sent your opponent flying half way across the arena, dash towards him. If he tries to get up, your fighter will automatically shoulder charge!



SHIN KICKS (down+RK/LK): Offensive

While your opponent is on the floor, get them with a shin kick!



SHIN KICKS (down+RK/LK): DEFENSIVE Press LK or RK to counter,

flooring them in the process.

## TACKLE/STOMP: DEFENSIVE

Press LP to roll out of the way or down +LP/RP for